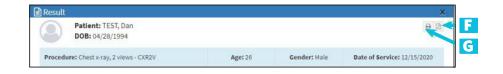

#### RESULTS

Ster 7

- A) Search & Filter
- B) Export tools
- C) Adjust visible columns
- D) View report
- E) View images

From the results window you can: F) Download a PDF of the report G) Print