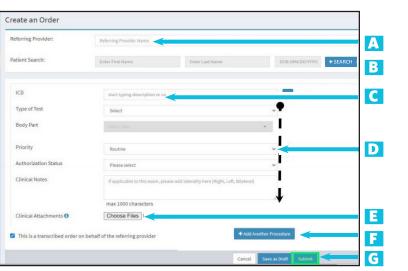

### **CREATE AN ORDER**

## A) Select provider

6

- B) Search/Select patient
- C) Select reason for exam
- D) Complete order details (top to bottom)
- E) Upload clinical documents
- F) Add additional procedures
- G) Submit order