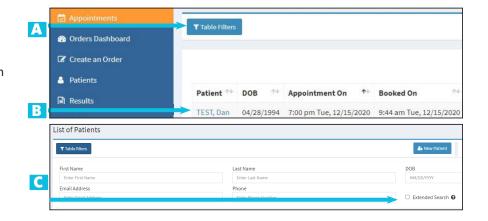

# PATIENT SEARCH

A) Use filters to find patients

B) Select a current patient by clicking the name in the table below

C) Find/Select a patient you have not previously seen by selecting the Extended Search option