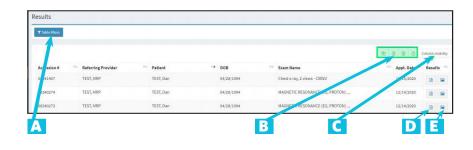

#### RESULTS

Ster 7

- A) Search & Filter
- B) Export tools
- C) Adjust visible columns
- D) View report
- E) View images

From the results window you can: F) Download a PDF of the report G) Print