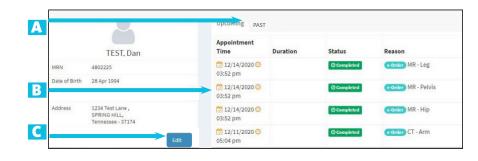

## APPOINTMENTS

From the patient profile you can:

- A) View past appointments
- B) View upcoming appointments
- C) Update demographics

3722 Wheeler Road Augusta, GA 30909 T: (706) 723-8860 F: (706) 723-8861