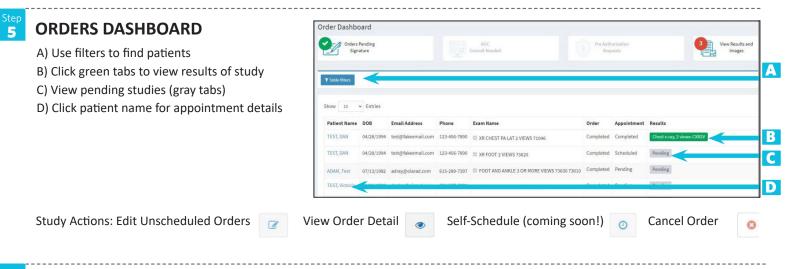

### **CREATE AN ORDER**

#### RESULTS

Ster 7

- A) Search & Filter
- B) Export tools
- C) Adjust visible columns
- D) View report
- E) View images

From the results window you can: F) Download a PDF of the report G) Print